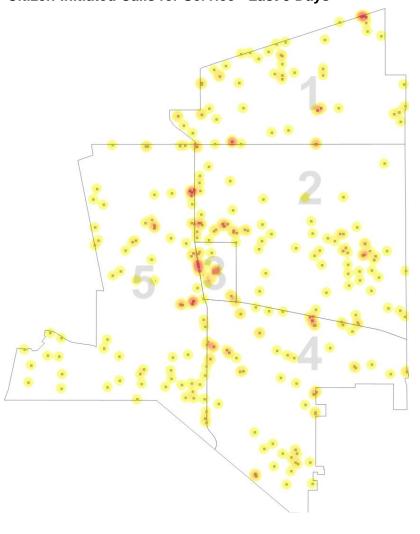

20  | 43  | 465     | 471     | -1     |
| Theft                     | 2              | 5  | 8  | 31  | 68  | 764     | 938     | -19    |
| Recovered Stolen Vehicles | 0              | 1  | 2  | 11  | 34  | 424     | 485     | -13    |
| Arson                     | 0              | 0  | 0  | 0   | 2   | 10      | 6       | 67     |
| Hate Crime                | 0              | 0  | 0  | 1   | 1   | 8       | 5       | 60     |
| Total                     | 14             | 34 | 62 | 142 | 301 | 3244    | 3301    | -2     |

Homicide, Rape, and Assault totals are based on # of incidents, not # of victims. UCR reporting is based on # of victims.

**Bookings - Yesterday** 



Call Source - Yesterday



All Incidents by Beat - Yesterday



Citizen-Initiated Calls for Service - Last 3 Days