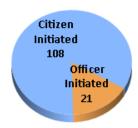

Homicide, Rape, and Assault totals are based on # of incidents, not # of victims. UCR reporting is based on # of victims.

**Bookings - Yesterday** 

Call Source - Yesterday

All Incidents by Beat - Yesterday