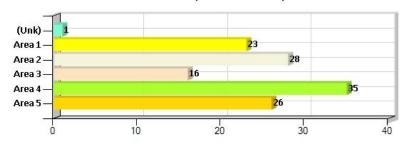

urglary-Auto             | 0              | 3  | 10 | 20  | 43  | 465     | 471     | -1     |
| Theft                     | 2              | 5  | 8  | 31  | 68  | 764     | 938     | -19    |
| Recovered Stolen Vehicles | 0              | 1  | 2  | 11  | 34  | 424     | 485     | -13    |
| Arson                     | 0              | 0  | 0  | 0   | 2   | 10      | 6       | 67     |
| Hate Crime                | 0              | 0  | 0  | 1   | 1   | 8       | 5       | 60     |
| Total                     | 14             | 34 | 62 | 142 | 301 | 3244    | 3301    | -2     |

Homicide, Rape, and Assault totals are based on # of incidents, not # of victims. UCR reporting is based on # of victims.

**Bookings - Yesterday** 



Call Source - Yesterday



All Incidents by Beat - Yesterday



Citizen-Initiated Calls for Service - Last 3 Days