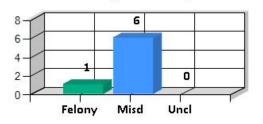

Homicide, Rape, and Assault totals are based on # of incidents, not # of victims. UCR reporting is based on # of victims.

**Bookings - Yesterday** 

Call Source - Yesterday

All Incidents by Beat - Yesterday