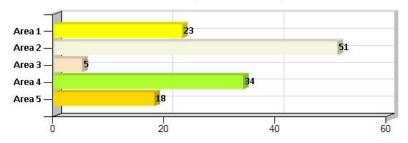

Homicide, Rape, and Assault totals are based on # of incidents, not # of victims. UCR reporting is based on # of victims.

**Bookings - Yesterday** 

Call Source - Yesterday

All Incidents by Beat - Yesterday