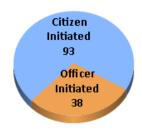

Homicide, Rape, and Assault totals are based on # of incidents, not # of victims. UCR reporting is based on # of victims.

**Bookings - Yesterday** 

Call Source - Yesterday

All Incidents by Beat - Yesterday