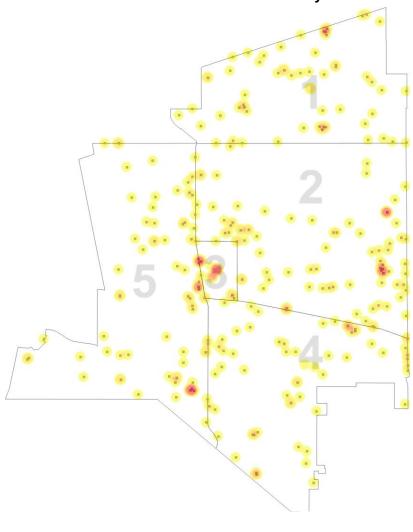

Homicide, Rape, and Assault totals are based on # of incidents, not # of victims. UCR reporting is based on # of victims.

**Bookings - Yesterday** 

Call Source - Yesterday

All Incidents by Beat - Yesterday