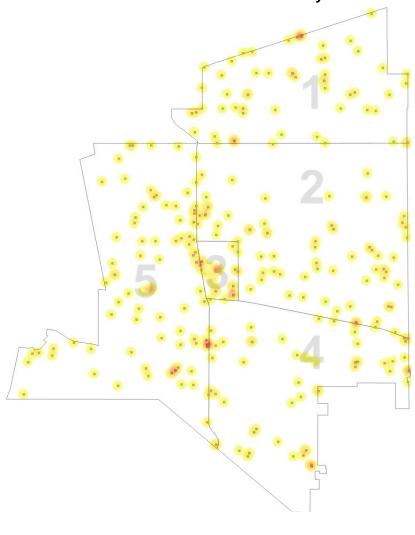

Homicide, Rape, and Assault totals are based on # of incidents, not # of victims. UCR reporting is based on # of victims.

Bookings - Yesterday

Call Source - Yesterday

All Incidents by Beat - Yesterday

Citizen-Initiated Calls for Service - Last 3 Days