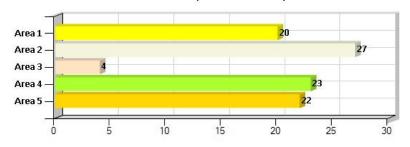

Homicide, Rape, and Assault totals are based on # of incidents, not # of victims. UCR reporting is based on # of victims.

Bookings - Yesterday

Call Source - Yesterday

All Incidents by Beat - Yesterday

Citizen-Initiated Calls for Service - Last 3 Days