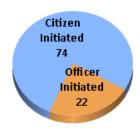

Homicide, Rape, and Assault totals are based on # of incidents, not # of victims. UCR reporting is based on # of victims.

Bookings - Yesterday

Call Source - Yesterday

All Incidents by Beat - Yesterday

Citizen-Initiated Calls for Service - Last 3 Days