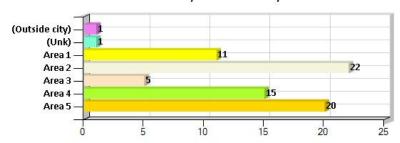

Homicide, Rape, and Assault totals are based on # of incidents, not # of victims. UCR reporting is based on # of victims.

Bookings - Yesterday

Call Source - Yesterday

All Incidents by Beat - Yesterday

Citizen-Initiated Calls for Service - Last 3 Days