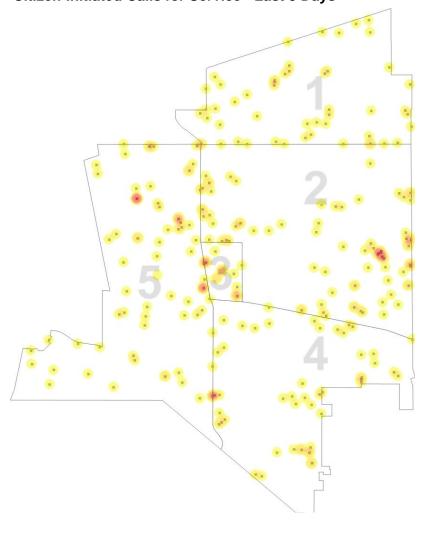

Homicide, Rape, and Assault totals are based on # of incidents, not # of victims. UCR reporting is based on # of victims.

Bookings - Yesterday

Call Source - Yesterday

All Incidents by Beat - Yesterday

Citizen-Initiated Calls for Service - Last 3 Days