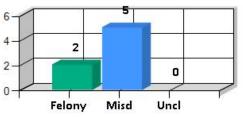

Homicide, Rape, and Assault totals are based on # of incidents, not # of victims. UCR reporting is based on # of victims.

Bookings - Yesterday

Call Source - Yesterday

All Incidents by Beat - Yesterday

Citizen-Initiated Calls for Service - Last 3 Days