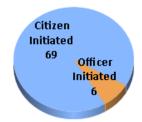

Homicide, Rape, and Assault totals are based on # of incidents, not # of victims. UCR reporting is based on # of victims.

Bookings - Yesterday

Call Source - Yesterday

All Incidents by Beat - Yesterday

Citizen-Initiated Calls for Service - Last 3 Days