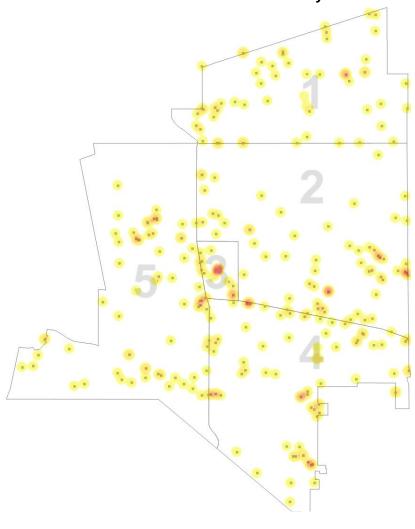

Homicide, Rape, and Assault totals are based on # of incidents, not # of victims. UCR reporting is based on # of victims.

Bookings - Yesterday

Call Source - Yesterday

All Incidents by Beat - Yesterday

Citizen-Initiated Calls for Service - Last 3 Days