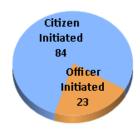

Homicide, Rape, and Assault totals are based on # of incidents, not # of victims. UCR reporting is based on # of victims.

Bookings - Yesterday

Call Source - Yesterday

All Incidents by Beat - Yesterday

Citizen-Initiated Calls for Service - Last 3 Days