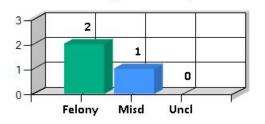

Homicide, Rape, and Assault totals are based on # of incidents, not # of victims. UCR reporting is based on # of victims.

Bookings - Yesterday

Call Source - Yesterday

All Incidents by Beat - Yesterday

Citizen-Initiated Calls for Service - Last 3 Days