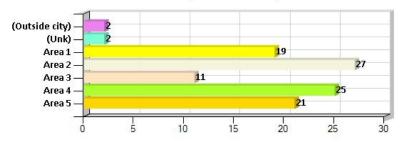

Homicide, Rape, and Assault totals are based on # of incidents, not # of victims. UCR reporting is based on # of victims.

Bookings - Yesterday

Call Source - Yesterday

All Incidents by Beat - Yesterday

Citizen-Initiated Calls for Service - Last 3 Days