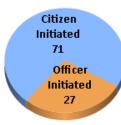

Homicide, Rape, and Assault totals are based on # of incidents, not # of victims. UCR reporting is based on # of victims.

Call Source - Yesterday