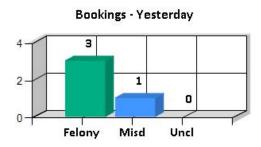

Homicide, Rape, and Assault totals are based on # of incidents, not # of victims. UCR reporting is based on # of victims.

Call Source - Yesterday