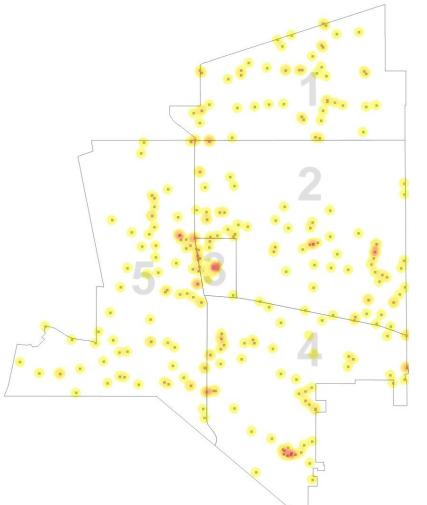

190     | 19     |
| Burglary-Auto             | 0              | 1  | 6  | 14  | 51  | 207     | 198     | 5      |
| Theft                     | 7              | 10 | 20 | 39  | 86  | 323     | 406     | -20    |
| Recovered Stolen Vehicles | 0              | 1  | 5  | 12  | 36  | 176     | 185     | -5     |
| Arson                     | 0              | 0  | 0  | 0   | 0   | 1       | 2       | -50    |
| Hate Crime                | 0              | 0  | 0  | 0   | 0   | 3       | 2       | 50     |
| Total                     | 17             | 27 | 62 | 133 | 317 | 1364    | 1328    | 3      |

Homicide, Rape, and Assault totals are based on # of incidents, not # of victims. UCR reporting is based on # of victims.



Call Source - Yesterday



## All Incidents by Beat - Yesterday





## Citizen-Initiated Calls for Service - Last 3 Days