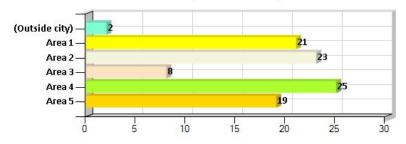

| 190     | 19     |
| Burglary-Auto             | 0              | 1  | 6  | 14  | 51  | 207     | 198     | 5      |
| Theft                     | 7              | 10 | 20 | 39  | 86  | 323     | 406     | -20    |
| Recovered Stolen Vehicles | 0              | 1  | 5  | 12  | 36  | 176     | 185     | -5     |
| Arson                     | 0              | 0  | 0  | 0   | 0   | 1       | 2       | -50    |
| Hate Crime                | 0              | 0  | 0  | 0   | 0   | 3       | 2       | 50     |
| Total                     | 17             | 27 | 62 | 133 | 317 | 1364    | 1328    | 3      |

Homicide, Rape, and Assault totals are based on # of incidents, not # of victims. UCR reporting is based on # of victims.



Call Source - Yesterday



## All Incidents by Beat - Yesterday





## Citizen-Initiated Calls for Service - Last 3 Days