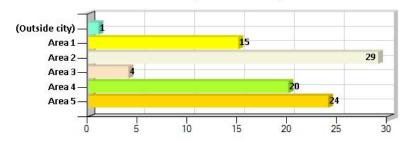

Homicide, Rape, and Assault totals are based on # of incidents, not # of victims. UCR reporting is based on # of victims.

Bookings - Yesterday

Call Source - Yesterday

All Incidents by Beat - Yesterday

Citizen-Initiated Calls for Service - Last 3 Days