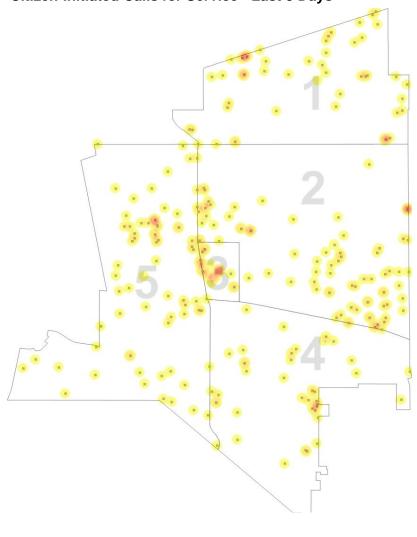

Homicide, Rape, and Assault totals are based on # of incidents, not # of victims. UCR reporting is based on # of victims.

Bookings - Yesterday

Call Source - Yesterday

All Incidents by Beat - Yesterday

Citizen-Initiated Calls for Service - Last 3 Days