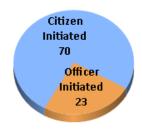

Homicide, Rape, and Assault totals are based on # of incidents, not # of victims. UCR reporting is based on # of victims.

Bookings - Yesterday

Call Source - Yesterday

All Incidents by Beat - Yesterday

Citizen-Initiated Calls for Service - Last 3 Days