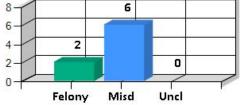

| 61  | 145     | 123     | 18     |
| Burglary-Auto             | 3              | 3  | 7  | 19  | 39  | 128     | 118     | 8      |
| Theft                     | 0              | 2  | 14 | 32  | 70  | 191     | 295     | -35    |
| Recovered Stolen Vehicles | 0              | 0  | 5  | 15  | 38  | 108     | 111     | -3     |
| Arson                     | 0              | 0  | 0  | 0   | 0   | 0       | 2       | -100   |
| Hate Crime                | 0              | 0  | 0  | 1   | 1   | 3       | 1       | 200    |
| Total                     | 8              | 12 | 51 | 135 | 306 | 842     | 877     | -4     |

Homicide, Rape, and Assault totals are based on # of incidents, not # of victims. UCR reporting is based on # of victims.





Officer

Initiated

15

Citizen

Initiated 82





(Outside city) (Unk) Area 1 19 28 Area 2 -Area 3 11 Area 4 Area 5 20 20 25 30 10 15 Ó 5



## Citizen-Initiated Calls for Service - Last 3 Days