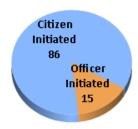

Homicide, Rape, and Assault totals are based on # of incidents, not # of victims. UCR reporting is based on # of victims.

Bookings - Yesterday

Call Source - Yesterday

All Incidents by Beat - Yesterday

Citizen-Initiated Calls for Service - Last 3 Days