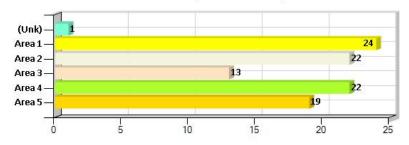

Homicide, Rape, and Assault totals are based on # of incidents, not # of victims. UCR reporting is based on # of victims.

Bookings - Yesterday

Call Source - Yesterday

All Incidents by Beat - Yesterday

Citizen-Initiated Calls for Service - Last 3 Days