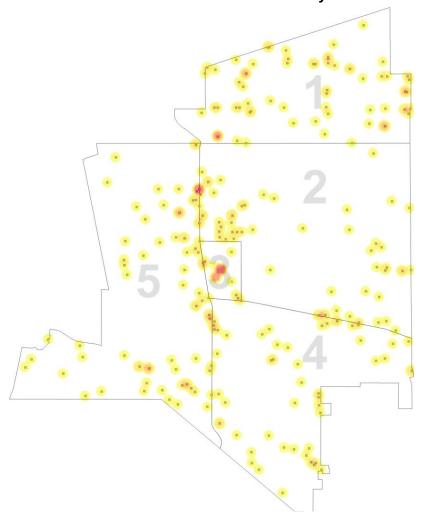

Homicide, Rape, and Assault totals are based on # of incidents, not # of victims. UCR reporting is based on # of victims.

Bookings - Yesterday

Call Source - Yesterday

All Incidents by Beat - Yesterday

Citizen-Initiated Calls for Service - Last 3 Days