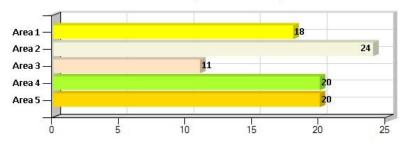

Homicide, Rape, and Assault totals are based on # of incidents, not # of victims. UCR reporting is based on # of victims.

Bookings - Yesterday

Call Source - Yesterday

All Incidents by Beat - Yesterday

Citizen-Initiated Calls for Service - Last 3 Days