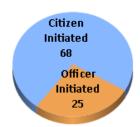

Homicide, Rape, and Assault totals are based on # of incidents, not # of victims. UCR reporting is based on # of victims.

Bookings - Yesterday

Call Source - Yesterday

All Incidents by Beat - Yesterday

Citizen-Initiated Calls for Service - Last 3 Days