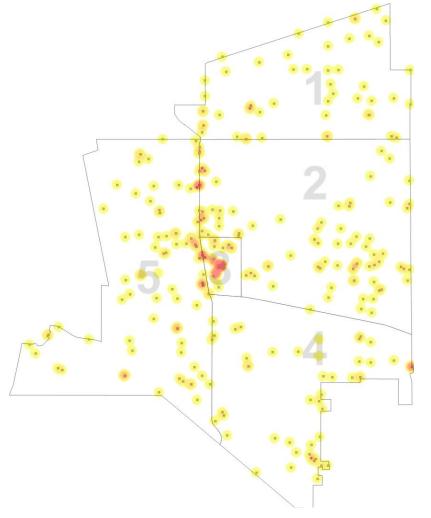

|
| Burglary-Auto             | 0              | 0  | 2  | 14  | 52  | 84      | 81      | 4      |
| Theft                     | 3              | 5  | 17 | 37  | 72  | 121     | 182     | -34    |
| Recovered Stolen Vehicles | 3              | 7  | 10 | 15  | 38  | 71      | 71      | 0      |
| Arson                     | 0              | 0  | 0  | 0   | 0   | 0       | 2       | -100   |
| Hate Crime                | 0              | 0  | 0  | 0   | 1   | 2       | 1       | 100    |
| Total                     | 12             | 22 | 63 | 144 | 322 | 539     | 584     | -8     |

Homicide, Rape, and Assault totals are based on # of incidents, not # of victims. UCR reporting is based on # of victims.



Call Source - Yesterday

Officer

Initiated

16

Citizen

Initiated

90









## **Citizen-Initiated Calls for Service - Last 3 Days**