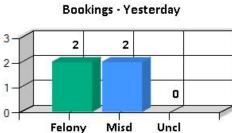

Homicide, Rape, and Assault totals are based on # of incidents, not # of victims. UCR reporting is based on # of victims.

Call Source - Yesterday

Officer

Initiated

16

Citizen

Initiated

90