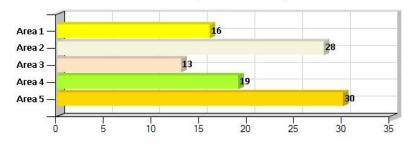

1      |
| Burglary-Auto             | 0              | 0  | 2  | 14  | 52  | 84      | 81      | 4      |
| Theft                     | 3              | 5  | 17 | 37  | 72  | 121     | 182     | -34    |
| Recovered Stolen Vehicles | 3              | 7  | 10 | 15  | 38  | 71      | 71      | 0      |
| Arson                     | 0              | 0  | 0  | 0   | 0   | 0       | 2       | -100   |
| Hate Crime                | 0              | 0  | 0  | 0   | 1   | 2       | 1       | 100    |
| Total                     | 12             | 22 | 63 | 144 | 322 | 539     | 584     | -8     |

Homicide, Rape, and Assault totals are based on # of incidents, not # of victims. UCR reporting is based on # of victims.



Call Source - Yesterday

Officer

Initiated

16

Citizen

Initiated

90









## **Citizen-Initiated Calls for Service - Last 3 Days**