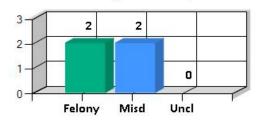

Homicide, Rape, and Assault totals are based on # of incidents, not # of victims. UCR reporting is based on # of victims.

**Bookings - Yesterday** 

Call Source - Yesterday

All Incidents by Beat - Yesterday