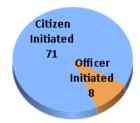

Homicide, Rape, and Assault totals are based on # of incidents, not # of victims. UCR reporting is based on # of victims.

**Bookings - Yesterday** 

Call Source - Yesterday

All Incidents by Beat - Yesterday

Citizen-Initiated Calls for Service - Last 3 Days