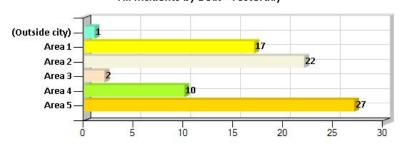

Homicide, Rape, and Assault totals are based on # of incidents, not # of victims. UCR reporting is based on # of victims.

**Bookings - Yesterday** 

Call Source - Yesterday

All Incidents by Beat - Yesterday