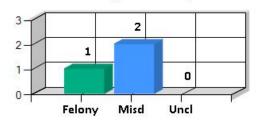

Homicide, Rape, and Assault totals are based on # of incidents, not # of victims. UCR reporting is based on # of victims.

Bookings - Yesterday

Call Source - Yesterday

All Incidents by Beat - Yesterday

Citizen-Initiated Calls for Service - Last 3 Days