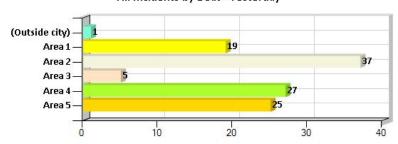

Homicide, Rape, and Assault totals are based on # of incidents, not # of victims. UCR reporting is based on # of victims.

Bookings - Yesterday

Call Source - Yesterday

All Incidents by Beat - Yesterday

Citizen-Initiated Calls for Service - Last 3 Days