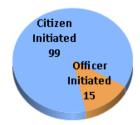

Homicide, Rape, and Assault totals are based on # of incidents, not # of victims. UCR reporting is based on # of victims.

Bookings - Yesterday

Call Source - Yesterday

All Incidents by Beat - Yesterday

Citizen-Initiated Calls for Service - Last 3 Days