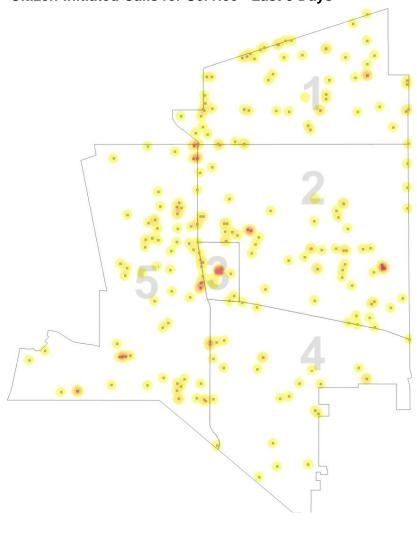

Homicide, Rape, and Assault totals are based on # of incidents, not # of victims. UCR reporting is based on # of victims.

Bookings - Yesterday

Call Source - Yesterday

All Incidents by Beat - Yesterday

Citizen-Initiated Calls for Service - Last 3 Days