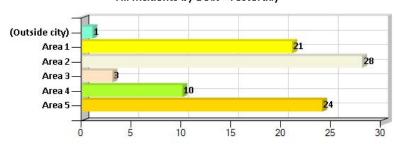

Homicide, Rape, and Assault totals are based on # of incidents, not # of victims. UCR reporting is based on # of victims.

Bookings - Yesterday

Call Source - Yesterday

All Incidents by Beat - Yesterday

Citizen-Initiated Calls for Service - Last 3 Days