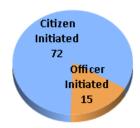

Homicide, Rape, and Assault totals are based on # of incidents, not # of victims. UCR reporting is based on # of victims.

Bookings - Yesterday

Call Source - Yesterday

All Incidents by Beat - Yesterday

Citizen-Initiated Calls for Service - Last 3 Days