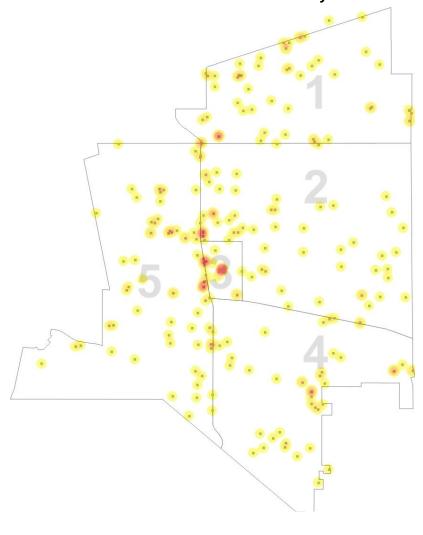

Homicide, Rape, and Assault totals are based on # of incidents, not # of victims. UCR reporting is based on # of victims.

Bookings - Yesterday

Call Source - Yesterday

All Incidents by Beat - Yesterday

Citizen-Initiated Calls for Service - Last 3 Days