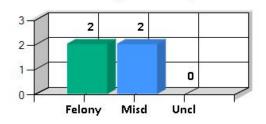

Homicide, Rape, and Assault totals are based on # of incidents, not # of victims. UCR reporting is based on # of victims.

Bookings - Yesterday

Call Source - Yesterday

All Incidents by Beat - Yesterday

Citizen-Initiated Calls for Service - Last 3 Days