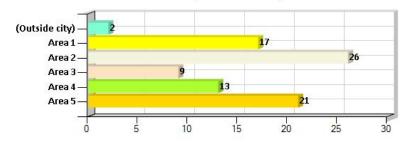

Homicide, Rape, and Assault totals are based on # of incidents, not # of victims. UCR reporting is based on # of victims.

Bookings - Yesterday

Call Source - Yesterday

All Incidents by Beat - Yesterday

Citizen-Initiated Calls for Service - Last 3 Days