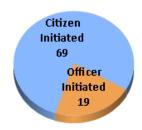

Homicide, Rape, and Assault totals are based on # of incidents, not # of victims. UCR reporting is based on # of victims.

Bookings - Yesterday

Call Source - Yesterday

All Incidents by Beat - Yesterday

Citizen-Initiated Calls for Service - Last 3 Days