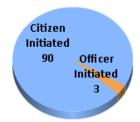

Homicide, Rape, and Assault totals are based on # of incidents, not # of victims. UCR reporting is based on # of victims.

Bookings - Yesterday

Call Source - Yesterday

All Incidents by Beat - Yesterday

Citizen-Initiated Calls for Service - Last 3 Days