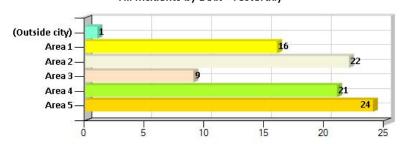

Homicide, Rape, and Assault totals are based on # of incidents, not # of victims. UCR reporting is based on # of victims.

Bookings - Yesterday

Call Source - Yesterday

All Incidents by Beat - Yesterday

Citizen-Initiated Calls for Service - Last 3 Days