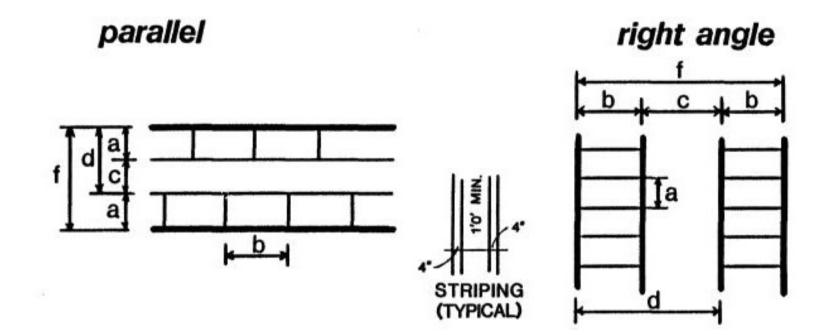

## City of Torrance Commercial Parking Lot Layout

Torrance Municipal Code Sec. 93.4.3 – Exhibit A

| а    | b    | С    | d    | f    |
|------|------|------|------|------|
| 8-6  |      |      | 20-6 | 29-0 |
| 9-0  | 22-0 | 12-0 | 21-0 | 30-0 |
| 9-6  |      | 0    | 21-6 | 31-0 |
| 10-0 |      |      | 22-0 | 32-0 |

| a    | b    | С    | d    | f    |
|------|------|------|------|------|
| 8-6  |      | 25-0 | 44-0 | 63-0 |
| 9-0  | 19-0 | 25-0 | 44-0 | 63-0 |
| 9-6  |      | 24-0 | 43-0 | 62-0 |
| 10-0 |      | 24-0 | 43-0 | 62-0 |